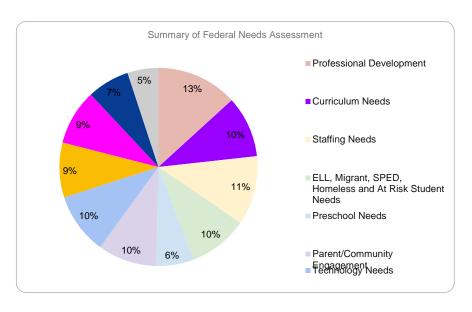

## **Summary of Federal Needs Assessment**

## 2021-2022

| Catagory                        |                       | # of Responses |
|---------------------------------|-----------------------|----------------|
| Professional Development        |                       | 136            |
| Curriculum Needs                |                       | 103            |
| Staffing Needs                  |                       | 116            |
| ELL, Migrant, SPED, Homeless ar | nd At Risk Student Ne | 100            |
| Preschool Needs                 |                       | 63             |
| Parent/Community Engagement     |                       | 99             |
| Technology Needs                |                       | 103            |
| Discipline Needs                |                       | 92             |
| Teacher Recruitment/Retention   |                       | 93             |
| Climate/Culture                 |                       | 71             |
| Other Needs                     |                       | 52             |
| Т                               | otal # of Responses   | 1028           |