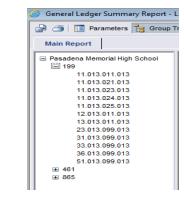

### General Ledger Summary Report, cont'd

Click on the + sign beside your school name and see what happens!

This action allows a specific account to be selected.

Click on any number in blue to see the detail.