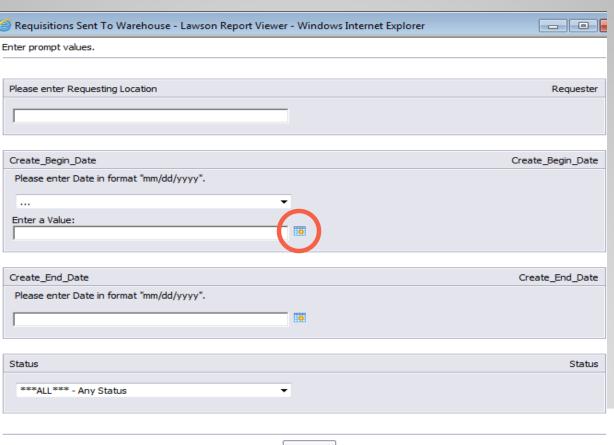

# **Warehouse Requisition Tied to GL**

On Dashboard, click the Schools/Departments tab.

In the box labeled Procurement, click Warehouse Requisition Tied to GL.

A dialog box will appear, enter location, beginning date, and end date. The status can be left as 'ALL' and click OK.

Helpful Tip: Use the calendar icon to enter dates to assure they are in the correct format.

A list of requisitions and associated information will appear.

To see more detail, click on "Line Info" or "Dist Info".