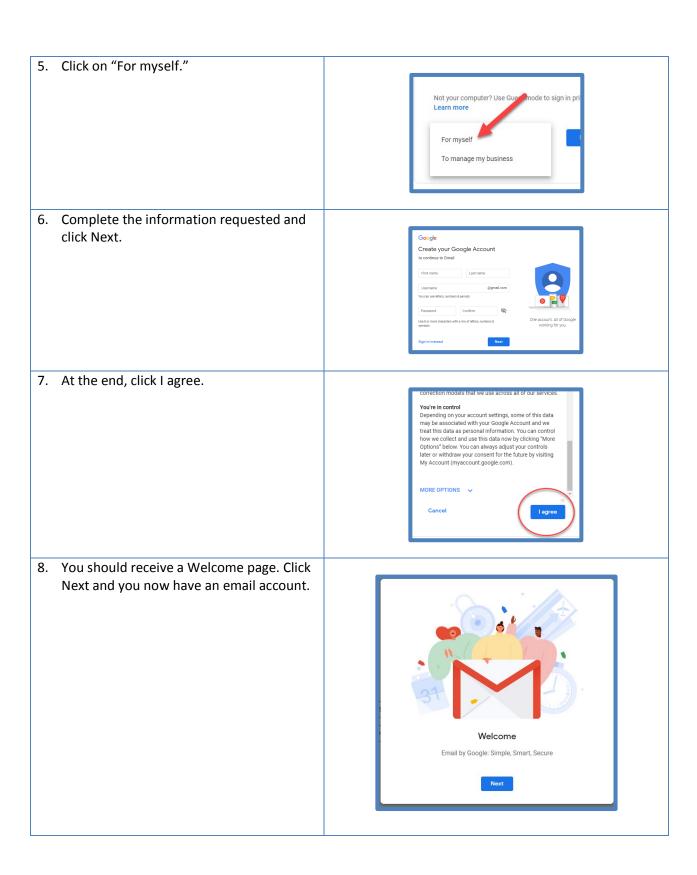

| YouTube Gmail Slides                                                                                                                                   |
| 3. | The following screen will appear. Click on "Use another account."                                                                                        | Google Choose an account  Signed out  Signed out  Signed out  Signed out  Arr Remove an account                                                        |
| 4. | Click on "Create account."                                                                                                                               | Google Sign in to continue to Groat  Email for phone  Proper create  Not per computer? Use duest mode to sign in privately. Learn more  Create account |