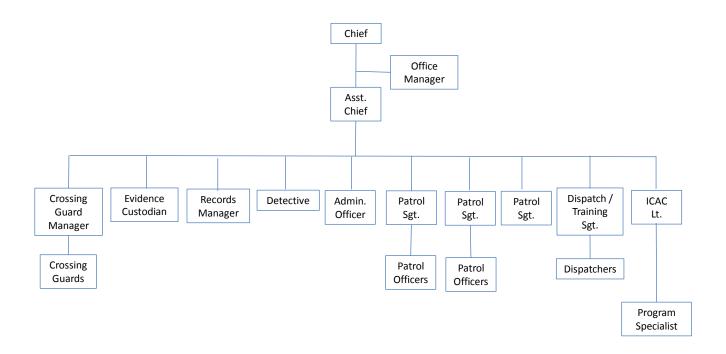

oughout the entire department. The new organization will provide a quicker response to Principals' requests concerns and inquires for service.

FINANCIAL IMPLICATIONS: The reclassification of the Assistant Chief's position to

a Captain (at a PO5 Lieutenant pay grade) will save the district \$15,438 to \$10,384 per year. The reclassification of one Sergeant's position to a Captain (at a PO5 Lieutenant pay grade) will cost the district \$6,010 to \$6,651per year. The net effect will be a

savings of \$9,428 to \$3,732 per year.

RECOMMENDATION: We recommend the reclassification of the Assistant

Chief's position to a Captain and the reclassification of

a current Sergeant's position to a second Captain.

CONTACT PERSON: Stewart D. Russell

Kirk Lewis



**Proposed Department Flow Chart** 



**Current Department Flow Chart** 

# Patrol Captain Responsibilities

Calls for service

Patrol of School District

Time Sheets

**Scheduling Officers** 

Patrol assignments

Patrol calendar/schedule

Vehicles

Maintenance (Scheduled and Unscheduled)

Purchasing

Outfitting

Assigning to Officers

Extra jobs

Coordinating with schools

Assigning officers

Locating outside officers to work when needed

Special assignments (large events such as Graduations and Volunteer events)

Scheduling

Coordinating with school district staff and outside staff

Equipping

Disaster preparedness

Equipping

Coordinating with other School District departments and outside agencies

Training patrol side

Metal detectors – Drills and equipment

Coordinating training needs with Administrative side

Building