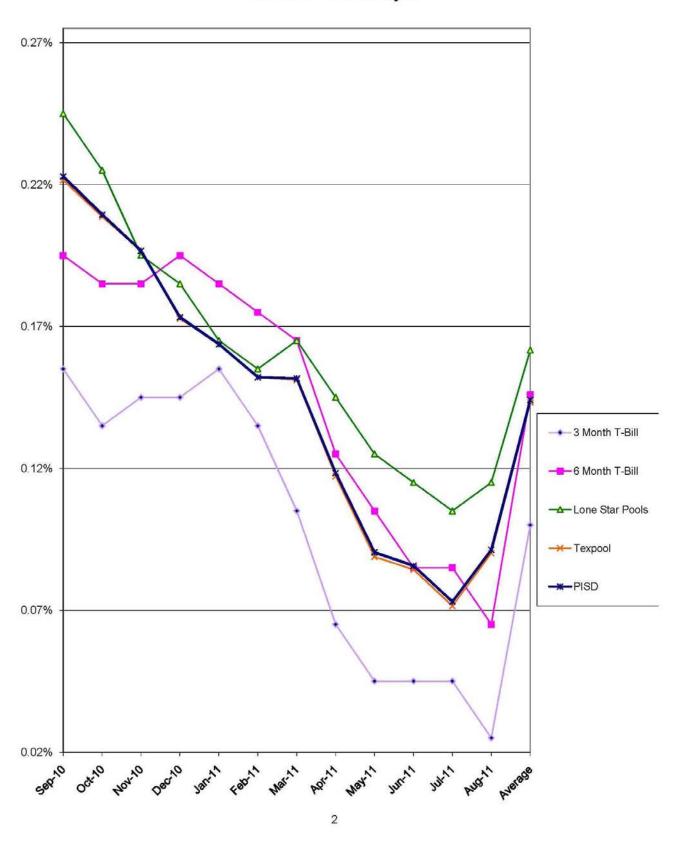

| 12/07/11                      | CK-AMOUNT 15.66     | CD<br>I | VENDOR NAME<br>CHRISTY LEE BROWN                        |
|-------------------------------|---------------------|---------|---------------------------------------------------------|
| 12/14/11                      | 411.12              | I       | CHRISTY MAXWELL                                         |
| 12/19/11<br>12/07/11          | 10.23<br>250.00     | I<br>I  | CHRYSTAL CARRIZAL<br>CICI'S PIZZA                       |
| 12/01/11                      | 150.00              | Ī       | CICI'S PIZZA #37                                        |
| 12/14/11                      | 21.96               | Ī       | CICI'S PIZZA #37                                        |
| 12/14/11                      | 14.97               | I       | CICI'S PIZZA #37                                        |
| 12/15/11                      | 100.00              | I       | CICI'S PIZZA #37                                        |
| 12/15/11                      | 60.00               | I       | CICI'S PIZZA #37                                        |
| 12/19/11<br>12/13/11          | 150.00<br>19.95     | I<br>I  | CICI'S PIZZA #37<br>CICI'S PIZZA #45                    |
| 12/13/11                      | 500.00              | Ī       | CICI 5 PIZZA #45<br>CINDY CRUSE RATCLIFF                |
| 12/16/11                      | 198.35              | Ī       | CINDY K POOLE                                           |
| 12/16/11                      | 34.69               | Ī       | CINDY NARON                                             |
| 12/16/11                      | 51.78               | I       | CINDY RUSSELL                                           |
| 12/07/11                      | 827.37              | I       | CINTAS CORPORATION #81                                  |
| 12/16/11                      | 16,027.47           | I       | CIR PASADENA I LTD                                      |
| 12/14/11                      | 630.00              | I       | CITY OF HOUSTON                                         |
| 12/09/11<br>12/14/11          | 40.00<br>22,986.69  | I<br>I  | CITY OF HOUSTON - PARKING<br>CITY OF HOUSTON - WATER DE |
| $\frac{12}{12} \frac{14}{11}$ | 21,912.67           | Ī       | CITY OF HOUSTON - WATER DE<br>CITY OF PASADENA          |
| 12/01/11                      | 300.00              | Ī       | CITY OF PASADENA                                        |
| $\frac{12}{02}$               | 30,083.60           | Ī       | CITY OF PASADENA                                        |
| 12/07/11                      | 775.00              | I       | CITY OF PASADENA                                        |
| 12/09/11                      | 10,000.00           | I       | CITY OF PASADENA                                        |
| 12/09/11                      | 110.00              | I       | CITY OF PASADENA                                        |
| 12/14/11<br>12/14/11          | 350.00<br>11,495.20 | I<br>I  | CITY OF PASADENA<br>CITY OF PASADENA - WATER D          |
| $\frac{12}{14}$               | 27,283.01           | Ī       | CITY OF PASADENA - WATER D                              |
| 12/05/11                      | 25.00               | Ī       | CITY OF PEARLAND                                        |
| 12/07/11                      | 8,407.37            | Ī       | CITY OF SO HOUSTON - WATER                              |
| 12/07/11                      | 343.13              | I       | CITY SUPPLY INC.                                        |
| 12/14/11                      | 1,055.75            | I       | CITY SUPPLY INC.                                        |
| 12/14/11                      | 36.06               | I       | CLARA WILSON                                            |
| 12/01/11<br>12/07/11          | 80.35<br>601.50     | I<br>I  | CLARENCE E COOK, JR<br>CLARK SECURITY PRODUCTS, I       |
| 12/13/11                      | 32.73               | Ī       | CLAUDIA FLORES                                          |
| 12/14/11                      | 2,378.09            | Ī       | CLEAR BROOK CITY M.U.D.                                 |
| 12/05/11                      | 50.00               | Ī       | CLEAR CREEK ISD                                         |
| 12/01/11                      | 52.65               | I       | CLIFF O'QUINN                                           |
| 12/16/11                      | 372.45              | I       | CLIFFORD E SMITH                                        |
| 12/02/11                      | 43.93               | I       | CLIFFORD MCCOLLOUGH                                     |
| 12/16/11<br>12/09/11          | 73.01<br>4,500.00   | I<br>I  | CLIFFORD MCCOLLOUGH COBRO CONSULTING                    |
| $\frac{12}{10}$               | 43.35               | Ī       | COLE, DONALD J                                          |
| 12/07/11                      | 4,016.00            | Ī       | COLLEGE BOARD                                           |
| 12/14/11                      | 325.00              | Ī       | COLLEGE BOARD                                           |
| 12/19/11                      | 355.00              | I       | COLLEGE BOARD                                           |
| 12/07/11                      | 329.45              | Ī       | COLLEGE FLAGS & BANNERS CO                              |
| 12/02/11                      | 159.33              | I       | COMCAST                                                 |