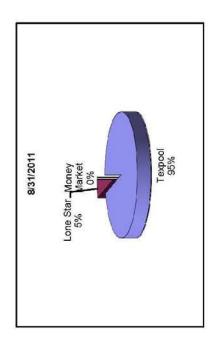

| 12/07/11                      | CK-AMOUNT 15.66     | CD<br>I | VENDOR NAME<br>CHRISTY LEE BROWN                        |
|-------------------------------|---------------------|---------|---------------------------------------------------------|
| 12/14/11                      | 411.12              | I       | CHRISTY MAXWELL                                         |
| 12/19/11<br>12/07/11          | 10.23<br>250.00     | I<br>I  | CHRYSTAL CARRIZAL<br>CICI'S PIZZA                       |
| 12/01/11                      | 150.00              | Ī       | CICI'S PIZZA #37                                        |
| 12/14/11                      | 21.96               | Ī       | CICI'S PIZZA #37                                        |
| 12/14/11                      | 14.97               | I       | CICI'S PIZZA #37                                        |
| 12/15/11                      | 100.00              | I       | CICI'S PIZZA #37                                        |
| 12/15/11                      | 60.00               | I       | CICI'S PIZZA #37                                        |
| 12/19/11<br>12/13/11          | 150.00<br>19.95     | I<br>I  | CICI'S PIZZA #37<br>CICI'S PIZZA #45                    |
| 12/13/11                      | 500.00              | Ī       | CICI 5 PIZZA #45<br>CINDY CRUSE RATCLIFF                |
| 12/16/11                      | 198.35              | Ī       | CINDY K POOLE                                           |
| 12/16/11                      | 34.69               | Ī       | CINDY NARON                                             |
| 12/16/11                      | 51.78               | I       | CINDY RUSSELL                                           |
| 12/07/11                      | 827.37              | I       | CINTAS CORPORATION #81                                  |
| 12/16/11                      | 16,027.47           | I       | CIR PASADENA I LTD                                      |
| 12/14/11                      | 630.00              | I       | CITY OF HOUSTON                                         |
| 12/09/11<br>12/14/11          | 40.00<br>22,986.69  | I<br>I  | CITY OF HOUSTON - PARKING<br>CITY OF HOUSTON - WATER DE |
| $\frac{12}{12} \frac{14}{11}$ | 21,912.67           | Ī       | CITY OF HOUSTON - WATER DE<br>CITY OF PASADENA          |
| 12/01/11                      | 300.00              | Ī       | CITY OF PASADENA                                        |
| $\frac{12}{02}$               | 30,083.60           | Ī       | CITY OF PASADENA                                        |
| 12/07/11                      | 775.00              | I       | CITY OF PASADENA                                        |
| 12/09/11                      | 10,000.00           | I       | CITY OF PASADENA                                        |
| 12/09/11                      | 110.00              | I       | CITY OF PASADENA                                        |
| 12/14/11<br>12/14/11          | 350.00<br>11,495.20 | I<br>I  | CITY OF PASADENA<br>CITY OF PASADENA - WATER D          |
| $\frac{12}{14}$               | 27,283.01           | Ī       | CITY OF PASADENA - WATER D                              |
| 12/05/11                      | 25.00               | Ī       | CITY OF PEARLAND                                        |
| 12/07/11                      | 8,407.37            | Ī       | CITY OF SO HOUSTON - WATER                              |
| 12/07/11                      | 343.13              | I       | CITY SUPPLY INC.                                        |
| 12/14/11                      | 1,055.75            | I       | CITY SUPPLY INC.                                        |
| 12/14/11                      | 36.06               | I       | CLARA WILSON                                            |
| 12/01/11<br>12/07/11          | 80.35<br>601.50     | I<br>I  | CLARENCE E COOK, JR<br>CLARK SECURITY PRODUCTS, I       |
| 12/13/11                      | 32.73               | Ī       | CLAUDIA FLORES                                          |
| 12/14/11                      | 2,378.09            | Ī       | CLEAR BROOK CITY M.U.D.                                 |
| 12/05/11                      | 50.00               | Ī       | CLEAR CREEK ISD                                         |
| 12/01/11                      | 52.65               | I       | CLIFF O'QUINN                                           |
| 12/16/11                      | 372.45              | I       | CLIFFORD E SMITH                                        |
| 12/02/11                      | 43.93               | I       | CLIFFORD MCCOLLOUGH                                     |
| 12/16/11<br>12/09/11          | 73.01<br>4,500.00   | I<br>I  | CLIFFORD MCCOLLOUGH COBRO CONSULTING                    |
| $\frac{12}{10}$               | 43.35               | Ī       | COLE, DONALD J                                          |
| 12/07/11                      | 4,016.00            | Ī       | COLLEGE BOARD                                           |
| 12/14/11                      | 325.00              | Ī       | COLLEGE BOARD                                           |
| 12/19/11                      | 355.00              | I       | COLLEGE BOARD                                           |
| 12/07/11                      | 329.45              | Ī       | COLLEGE FLAGS & BANNERS CO                              |
| 12/02/11                      | 159.33              | I       | COMCAST                                                 |