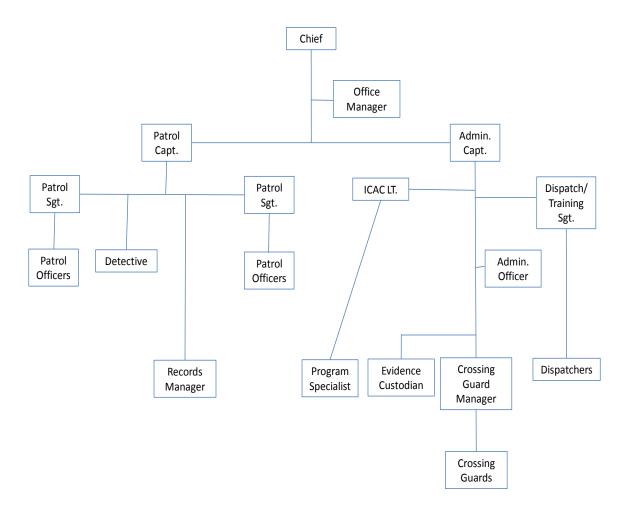

istant Chief dividing his attention throughout the entire department. The new organization will provide a quicker response to Principals' requests concerns and inquires for service.

FINANCIAL IMPLICATIONS: The reclassification of the Assistant Chief's position to

a Captain (at a PO5 Lieutenant pay grade) will save the district \$15,438 to \$10,384 per year. The reclassification of one Sergeant's position to a Captain (at a PO5 Lieutenant pay grade) will cost the district \$6,010 to \$6,651per year. The net effect will be a

savings of \$9,428 to \$3,732 per year.

RECOMMENDATION: We recommend the reclassification of the Assistant

Chief's position to a Captain and the reclassification of

a current Sergeant's position to a second Captain.

CONTACT PERSON: Stewart D. Russell

Kirk Lewis



**Proposed Department Flow Chart** 



**Current Department Flow Chart** 

# Patrol Captain Responsibilities

Calls for service

Patrol of School District

Time Sheets

**Scheduling Officers** 

Patrol assignments

Patrol calendar/schedule

Vehicles

Maintenance (Scheduled and Unscheduled)

Purchasing

Outfitting

Assigning to Officers

Extra jobs

Coordinating with schools

Assigning officers

Locating outside officers to work when needed

Special assignments (large events such as Graduations and Volunteer events)

Scheduling

Coordinating with school district staff and outside staff

Equipping

Disaster preparedness

Equipping

Coordinating with other School District departments and outside agencies

Training patrol side

Metal detectors – Drills and equipment

Coordinating training ne