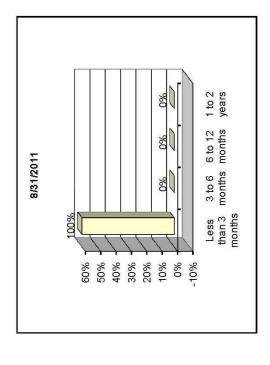

| 12/07/11                      | CK-AMOUNT 15.66     | CD<br>I | VENDOR NAME<br>CHRISTY LEE BROWN                        |
|-------------------------------|---------------------|---------|---------------------------------------------------------|
| 12/14/11                      | 411.12              | I       | CHRISTY MAXWELL                                         |
| 12/19/11<br>12/07/11          | 10.23<br>250.00     | I<br>I  | CHRYSTAL CARRIZAL<br>CICI'S PIZZA                       |
| 12/01/11                      | 150.00              | Ī       | CICI'S PIZZA #37                                        |
| 12/14/11                      | 21.96               | Ī       | CICI'S PIZZA #37                                        |
| 12/14/11                      | 14.97               | I       | CICI'S PIZZA #37                                        |
| 12/15/11                      | 100.00              | I       | CICI'S PIZZA #37                                        |
| 12/15/11                      | 60.00               | I       | CICI'S PIZZA #37                                        |
| 12/19/11<br>12/13/11          | 150.00<br>19.95     | I<br>I  | CICI'S PIZZA #37<br>CICI'S PIZZA #45                    |
| 12/13/11                      | 500.00              | Ī       | CICI 5 PIZZA #45<br>CINDY CRUSE RATCLIFF                |
| 12/16/11                      | 198.35              | Ī       | CINDY K POOLE                                           |
| 12/16/11                      | 34.69               | Ī       | CINDY NARON                                             |
| 12/16/11                      | 51.78               | I       | CINDY RUSSELL                                           |
| 12/07/11                      | 827.37              | I       | CINTAS CORPORATION #81                                  |
| 12/16/11                      | 16,027.47           | I       | CIR PASADENA I LTD                                      |
| 12/14/11                      | 630.00              | I       | CITY OF HOUSTON                                         |
| 12/09/11<br>12/14/11          | 40.00<br>22,986.69  | I<br>I  | CITY OF HOUSTON - PARKING<br>CITY OF HOUSTON - WATER DE |
| $\frac{12}{12} \frac{14}{11}$ | 21,912.67           | Ī       | CITY OF HOUSTON - WATER DE<br>CITY OF PASADENA          |
| 12/01/11                      | 300.00              | Ī       | CITY OF PASADENA                                        |
| $\frac{12}{02}$               | 30,083.60           | Ī       | CITY OF PASADENA                                        |
| 12/07/11                      | 775.00              | I       | CITY OF PASADENA                                        |
| 12/09/11                      | 10,000.00           | I       | CITY OF PASADENA                                        |
| 12/09/11                      | 110.00              | I       | CITY OF PASADENA                                        |
| 12/14/11<br>12/14/11          | 350.00<br>11,495.20 | I<br>I  | CITY OF PASADENA<br>CITY OF PASADENA - WATER D          |
| $\frac{12}{14}$               | 27,283.01           | Ī       | CITY OF PASADENA - WATER D                              |
| 12/05/11                      | 25.00               | Ī       | CITY OF PEARLAND                                        |
| 12/07/11                      | 8,407.37            | Ī       | CITY OF SO HOUSTON - WATER                              |
| 12/07/11                      | 343.13              | I       | CITY SUPPLY INC.                                        |
| 12/14/11                      | 1,055.75            | I       | CITY SUPPLY INC.                                        |
| 12/14/11                      | 36.06               | I       | CLARA WILSON                                            |
| 12/01/11<br>12/07/11          | 80.35<br>601.50     | I<br>I  | CLARENCE E COOK, JR<br>CLARK SECURITY PRODUCTS, I       |
| 12/13/11                      | 32.73               | Ī       | CLAUDIA FLORES                                          |
| 12/14/11                      | 2,378.09            | Ī       | CLEAR BROOK CITY M.U.D.                                 |
| 12/05/11                      | 50.00               | Ī       | CLEAR CREEK ISD                                         |
| 12/01/11                      | 52.65               | I       | CLIFF O'QUINN                                           |
| 12/16/11                      | 372.45              | I       | CLIFFORD E SMITH                                        |
| 12/02/11                      | 43.93               | I       | CLIFFORD MCCOLLOUGH                                     |
| 12/16/11<br>12/09/11          | 73.01<br>4,500.00   | I<br>I  | CLIFFORD MCCOLLOUGH COBRO CONSULTING                    |
| $\frac{12}{10}$               | 43.35               | Ī       | COLE, DONALD J                                          |
| 12/07/11                      | 4,016.00            | Ī       | COLLEGE BOARD                                           |
| 12/14/11                      | 325.00              | Ī       | COLLEGE BOARD                                           |
| 12/19/11                      | 355.00              | I       | COLLEGE BOARD                                           |
| 12/07/11                      | 329.45              | Ī       | COLLEGE FLAGS & BANNERS CO                              |
| 12/02/11                      | 159.33              | I       | COMCAST                                                 |